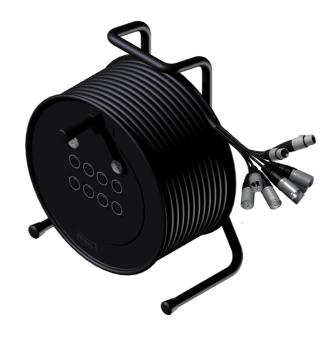

# CRX08.2 Cable reel - 8 x XLR female & 2 x XLR male - 8 x XLR male & 2 x XLR male - 8 x XLR male & 2 x XLR male

# Product information:

Cable Reel with Balanced Signal Cable Chassis: -8 NC3FDLX XLR Female -2 NC3MDLX XLR Male Cable: -8 NC3MXX XLR Male -2 NC3FXX XLR Female

# Components:

- Reel: CDM300 Professional cable reel
- CableType: MCX110 10 x Multicore Audio Cable
- Connector: NC3FD-LX 3 pole female receptacle, solder cups
- · Connector: NC3MD-LX 3 pole male receptacle, solder cups
- · Connector: NC3FXX 3 pole female cable connector