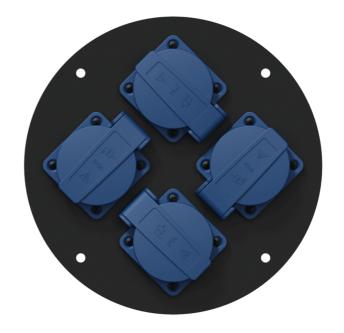

## CRP244 Center connection plate 185 mm 4 x schuko - IP44

## Product information:

The CRP244 is an optional center plate which can be assembled to the professional CDM310 cable reel. It contains four prewired power sockets with hinged lids, providing a fast and reliable power solution with IP54 protection. The CRP244 comes available in two versions with French (CRP244F) and German (CRP244G) type power sockets.