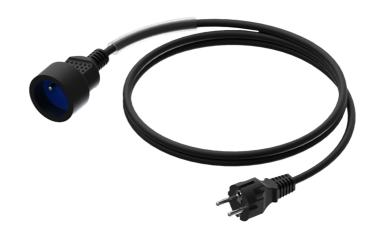

### Product information:

The CAB475-F is an extension power cable schuko male and female connectors. The cable is provided with a female schuko power connector and a male schuko power connector on the other end of the cable. The power cable contains 3 conductors with a section of 1.5 mm<sup>2</sup>

# Components:

· CableType: H05VV-F3G1.5 - Power cable