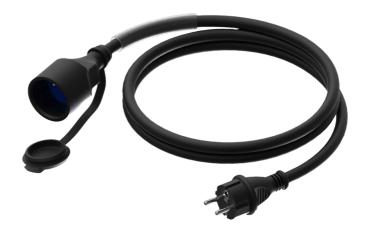

# Product information:

The CAB456-F is a extension power cable schuko male and female connectors. The cable is provided with a female schuko power connector and a male schuko power connector on the other end of the cable. The power cable contains 3 conductors with a section of 2.5 mm<sup>2</sup>

Please look for your local regulation to know which type of connector is allowed in your territory.

## Components:

 CableType: H07RN-F3G2.5 - Power cable - H07RN-F 3G2.5 - 3 x 2.5 mm<sup>2</sup> - 13 AWG