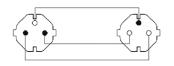

# Product information:

The CAB456-F is a extension power cable schuko male and female connectors. The cable is provided with a female schuko power connector and a male schuko power connector on the other end of the cable. The power cable contains 3 conductors with a section of 2.5 mm<sup>2</sup>

Please look for your local regulation to know which type of connector is allowed in your territory.

## Components:

 CableType: H07RN-F3G2.5 - Power cable - H07RN-F 3G2.5 - 3 x 2.5 mm<sup>2</sup> - 13 AWG



### **Properties:**



### Product Features:

Application

### Wiring Diagrams:



## Variants:

null

- CAB465/1.5-F France 1.5 meter
- · CAB465/3-F France 3 meter
- · CAB465/5-F France 5 meter
- CAB465/10-F France 10 meter
- CAB465/15-F France 15 meter
- · CAB465/20-F France 20 meter