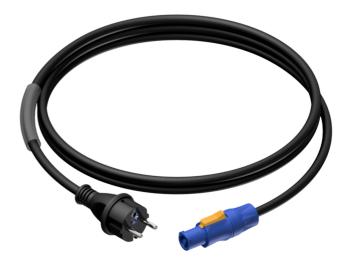

## Product information:

The CAB442 is cable that is made for connecting mains power to powerCON socket. The cable is provided with a schuko power male to a blue powerCON Neutrik NAC3FCA connector. The power cable contains 3 conductors with a section of 2.5 mm<sup>2</sup>.

## Components:

- CableType: H07RN-F3G2.5 Power cable H07RN-F 3G2.5 3 x 2.5 mm<sup>2</sup> - 13 AWG
- Connector: NAC3FCA Lockable cable connector, power-in