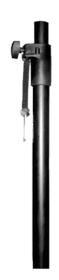

## Highlights:

- · Height adjustable from 810 1340 mm
- · Fits all speakers with 35 mm stand adaptor
- · Pin for locking height adjustment is included
- Speaker pole made out of steel
- · Tube diameter 35 mm
- · Can carry a max load of 77.16 lb

## Product information:

CST410/B is a steel speaker pole with an adjustable height between 810 and 1340 mm. The speaker pole has a tube diameter of 35 mm and fits all speakers with a 35 mm stand adaptor. Pin for locking in height adjustments is included.

## **Product Features:**

| Adjustable height |          | 31.89 - 52.76 " |
|-------------------|----------|-----------------|
| Tube              | Material | Steel           |
|                   | Diameter | 1.38 "          |
| Weight            |          | 3.042 lb        |
| Max. load         |          | 77.16 lb        |
| Colours           |          | Black           |