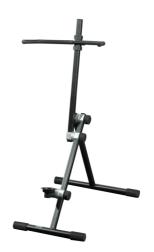

## Product information:

CMS005 is a durable, fully-adjustable, steel cello stand, finished with a black matte powder coat finish. Instead of a neck support, this stand offers an additional and adjustable body support, providing more stability. With soft rubber protection and antiskid feet there is no beter way the keep your instrument safe.

## **Product Features:**

| Dimensions | 13.78 x 31.89 x 12.20 " (W x H x D) (Depth adjustable from 310 to 820 mm) |
|------------|---------------------------------------------------------------------------|
| Weight     | 5.29 lb                                                                   |
| Colours    | Black                                                                     |