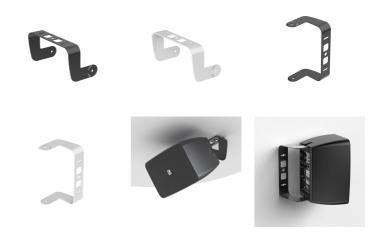

# MBK455 Angled mounting bracket set for ARES5A

#### Product information:

You can rely on the MBK455 angled mounting bracket set\* for an extra inclination of 90° for the ARES5A when needed. This 90° bracket makes it possible to mount the ARES5A set to a smartboard or trolley neatly concealing the bracket away. The MBK455 is also perfectly suited for mounting to various ceiling surfaces.

### Variants:

- MBK455/B Black version
- MBK455/W White version