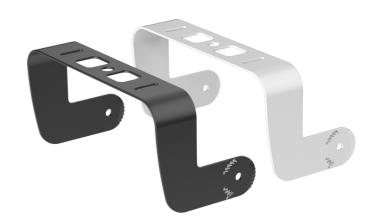

# MBK455 Angled mounting bracket set for ARES5A

#### Product information:

You can rely on the MBK455 angled mounting bracket set\* for an extra inclination of 90° for the ARES5A when needed. This 90° bracket makes it possible to mount the ARES5A set to a smartboard or trolley neatly concealing the bracket away. The MBK455 is also perfectly suited for mounting to various ceiling surfaces.

### Variants:

- MBK455/B Black version
- MBK455/W White version